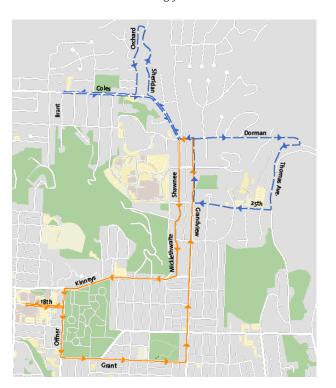

20-24           | 20-29       | 20-24       |
| 30-39       | 30-34           | 30-39       | 30-34       |
| 40-49       | 40-44           | 40-49       | 40-44       |
| 50-59       | 50-54           | 50-59       | 50-54       |
| 60-69       | 60-64           | 60-69       | 60-64       |
| 70 & older  | 70 & older      | 70 & older  | 70 & older  |

#### Race Day Schedule -

6:30 am · Registration for 5K/10K (packet pick-up)

7:25 am Final Instructions (at starting line)

7:30 am · Registration Ends (no exceptions)

7:30 am · Bike Begins 7:35 am · Run Begin

9:00 am · Awards Ceremony

#### Additional LIFE Center Information

Contact the SOMC LIFE Center at (740) 356-7650. Showers and restrooms will be available at the SOMC LIFE Center from 7:00 am until noon. Bring your own towels.



| Entry Form One form per participant; please print |                             |  |  |  |
|---------------------------------------------------|-----------------------------|--|--|--|
|                                                   |                             |  |  |  |
| Name                                              |                             |  |  |  |
| Age                                               | Sex: ò M ò F                |  |  |  |
| Street                                            |                             |  |  |  |
| City                                              | State Zip                   |  |  |  |
| Telephone                                         |                             |  |  |  |
| E-mail                                            |