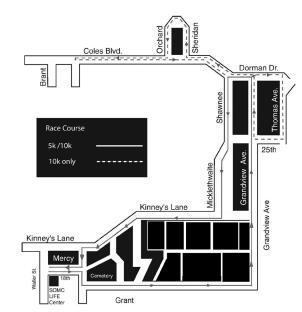

# Start and Finish

The SOMC LIFE Center 1202 18<sup>th</sup> Street Portsmouth, OH

#### Course

Shady, tree-lined, rolling residential area